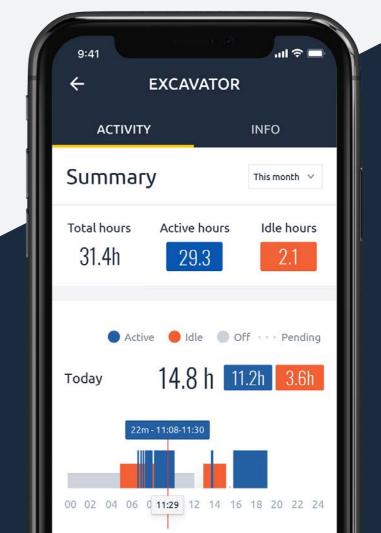

# **TAKE CONTROL OF YOUR FLEET**

Get a live report of any machine, owned or rented. See if it's on, off or idling. Finish projects on time with minimal overrun costs.

# **CUT FUEL AND RENTAL COSTS**

With a clear view of machine activity, you can reduce idling and stop wasting fuel. Make the most of your existing fleet, avoid buying or renting new machines.