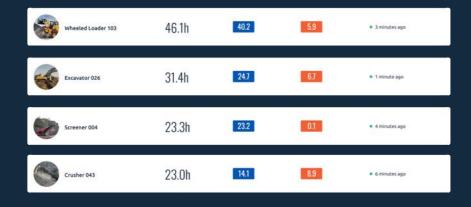

# **TAKE CONTROL OF YOUR FLEET**

Get a live report of any machine, owned or rented. See if it's on, off or idling. Finish projects on time with minimal overrun costs.

# **CUT FUEL AND RENTAL COSTS**

With a clear view of machine activity, you can reduce idling and stop wasting fuel. Make the most of your existing fleet, avoid buying or renting new machines.